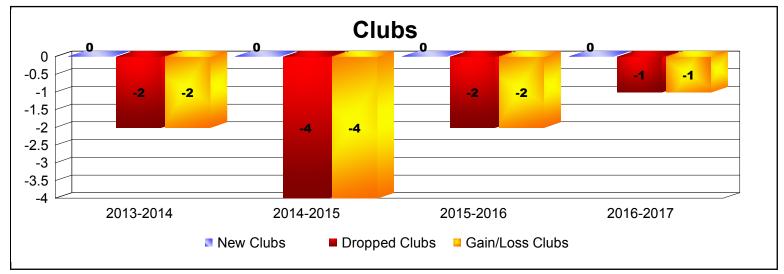

**Disbanded Districts**As of June 2017 Cumulative

| Year      | New<br>Clubs | Dropped<br>Clubs | Gain/<br>Loss<br>Clubs | New<br>Members | Charter<br>Members | Reinstate<br>Members | Transfer<br>Members | Total<br>Member<br>Added | Total<br>Members<br>Dropped | Gain/<br>Loss<br>Members |
|-----------|--------------|------------------|------------------------|----------------|--------------------|----------------------|---------------------|--------------------------|-----------------------------|--------------------------|
| 2013-2014 | 0            | -2               | -2                     | 17             | 0                  | 0                    | 0                   | 17                       | -82                         | -65                      |
| 2014-2015 | 0            | -4               | -4                     | 6              | 0                  | 18                   | 0                   | 24                       | -89                         | -65                      |
| 2015-2016 | 0            | -2               | -2                     | 0              | 0                  | 0                    | 0                   | 0                        | -31                         | -31                      |
| 2016-2017 | 0            | -1               | -1                     | 0              | 0                  | 0                    | 0                   | 0                        | -9                          | -9                       |
| Average   | 0            | -2               | -2                     | 6              | 0                  | 5                    | 0                   | 10                       | -53                         | -43                      |