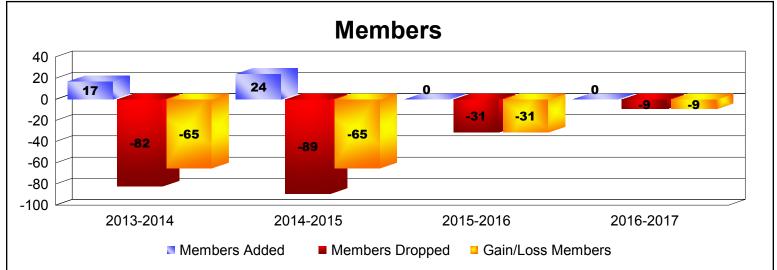

**Disbanded Districts**As of June 2017 Cumulative

| Year      | New<br>Clubs | Dropped<br>Clubs | Gain/<br>Loss<br>Clubs | New<br>Members | Charter<br>Members | Reinstate<br>Members | Transfer<br>Members | Total<br>Member<br>Added | Total<br>Members<br>Dropped | Gain/<br>Loss<br>Members |
|-----------|--------------|------------------|------------------------|----------------|--------------------|----------------------|---------------------|--------------------------|-----------------------------|--------------------------|
| 2013-2014 | 0            | -2               | -2                     | 17             | 0                  | 0                    | 0                   | 17                       | -82                         | -65                      |
| 2014-2015 | 0            | -4               | -4                     | 6              | 0                  | 18                   | 0                   | 24                       | -89                         | -65                      |
| 2015-2016 | 0            | -2               | -2                     | 0              | 0                  | 0                    | 0                   | 0                        | -31                         | -31                      |
| 2016-2017 | 0            | -1               | -1                     | 0              | 0                  | 0                    | 0                   | 0                        | -9                          | -9                       |
| Average   | 0            | -2               | -2                     | 6              | 0                  | 5                    | 0                   | 10                       | -53                         | -43                      |